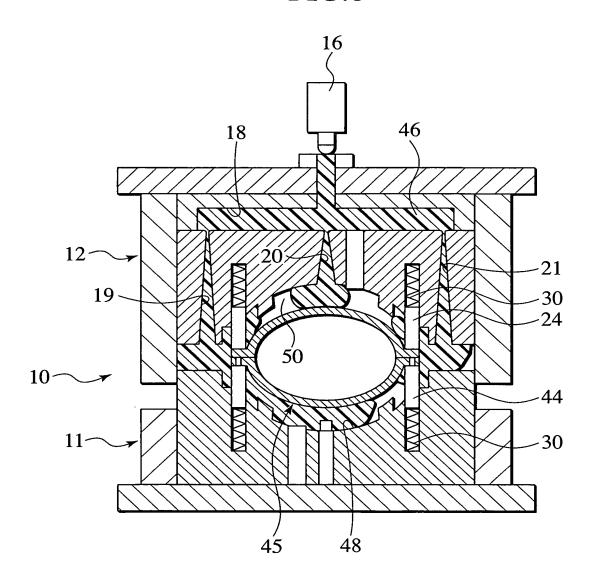

6/14

Inventor: Kazuhiro Saito Serial No. Filed: March 10, 2004 Title: Insert Molding Die and Method for Molding Hollow Components Attorney Docket: 44471/298378 Attorney: Brenda O. Holmes Phone: 404.685.6799 Sheet 7 of 14